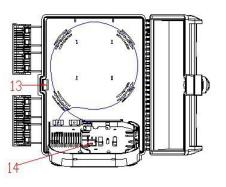

Telec omm pole

Pole ring installation

Wall mounted installation

1.Lid; 2.Lock coat; 3.Lock; 4.Seal gasket; 5.Splicing flap plate; 6.Adaptor holder; 7.Adaptor; 8.Lid lock joint bracket; 9.Lid lock clip; 10.Base; 11. Cable strengthen mound layer; 12. Joint (Option); 13.Lock panel; 14.PLC mounting position