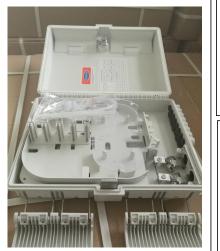

## 16 cores Fiber Optic Terminal Box (Model# FF-FTB16A)

This Snap-Lock IP65 distribution box offers the ability to terminate 16 fibres housed in an IP65 rated box. Suitable for both SC Simplex and LC Duplex adapter types.

Can be used internally and externally. It offers up to 16 exit points for patching cables and 2 standard cable entry point for loose tube, tight buffered, pre-terminated and steel tape armoured cable. Each enclosure has integrated strength member tie positions and bend radius protection with the addition of a removable front door, allowing for quick and easy installation.

## Features:

- 1.Water-proof design with IP65 Protection level
- 2. Integrated with splice cassette and cable management syster
- 3.Manage small & large quantities of fiber with a density
- 4. Easy to maintain and extend the capacity
- 5. Fiber bend radius control more than 40mm
- 6. Suitable for the fusion splice or mechanical splice
- 7.Capacity of fiber up to 16 ports
- 8.Varies of adapters are available
- 9.1×8, 1×16 PLC Splitter can be installed as an option
- 10.Efficient cable management
- 11.UV protection and anti-aging material
- 12.Burglar-proof padlock

Telec omm pole

Pole ring installation

Wall mounted installation

1.Lid; 2.Lock coat; 3.Lock; 4.Seal gasket; 5.Splicing flap plate; 6.Adaptor holder; 7.Adaptor; 8.Lid lock joint bracket; 9.Lid lock clip; 10.Base; 11. Cable strengthen mound layer; 12. Joint (Option); 13.Lock panel; 14.PLC mounting position