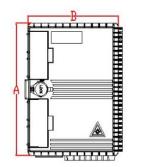

| Model     | Description      | Size       | Max Capacity |    |        | Size     | Cable wavs                |
|-----------|------------------|------------|--------------|----|--------|----------|---------------------------|
|           |                  | A*B*C(mm)  | SC           | LC | PLC    | D*E (mm) |                           |
| FF-FTB16A | Distribution Box | 293*219*84 | 16           | 32 | 32(LC) | 155*82   | Not cup-joint / cup-joint |