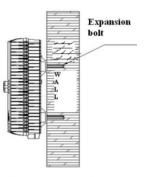

Telec omm pole

Pole ring installation

Wall mounted installation

1.Lid; 2.Lock coat; 3.Lock; 4.Seal gasket; 5.Splicing flap plate; 6.Adaptor holder; 7.Adaptor; 8.Lid lock joint bracket; 9.Lid lock clip; 10.Base; 11. Cable strengthen mound layer; 12. Joint (Option); 13.Lock panel; 14.PLC mounting position