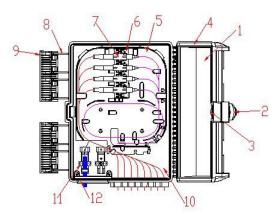

Telec omm pole

Pole ring installation

Wall mounted installation

1.Lid; 2.Lock coat; 3.Lock; 4.Seal gasket; 5.Splicing flap plate; 6.Adaptor holder; 7.Adaptor; 8.Lid lock joint bracket; 9.Lid lock clip; 10.Base; 11. Cable strengthen mound layer; 12. Joint (Option); 13.Lock panel; 14.PLC mounting position