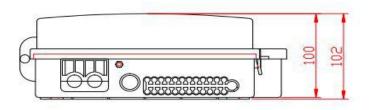

## Configuration

| Material | Size (mm)   | Max Capacity |             | Empty Weight | Loaded Weight | Color |
|----------|-------------|--------------|-------------|--------------|---------------|-------|
| PC+ABS   | 320*240*100 | SC 24 Ports  | LC 48 Ports | 1.5kg        | 2.3kg         | White |