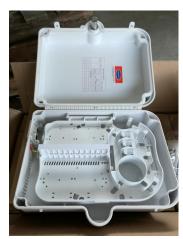

## Fiber Termination Box DP (Model# FF-FTB24G)

The Fiber Termination Box provides a high density wall mounted solution for next generation networks, which aims to provide and manage maximum numbers of fiber termination in a limited space. It is normally installed in the way of wall mounting or pole mounting.

## Features:

- 1. Water-proof design with IP65 Protection level
- 2. Integrated with splice cassette and cable management system
- 3. Manage fibers in a reasonable fiber radius condition
- 4. Easy to maintain and extend the capacity
- 5. Fiber bend radius control more than 40mm
- 6. Suitable for the fusion splice or mechanical splice
- 7. 24 ports cable entrance for FTTH drop cable

## Configuration

| Material | Size (mm)   | Max Capacity |             | Empty Weight | Loaded Weight | Color |
|----------|-------------|--------------|-------------|--------------|---------------|-------|
| PC+ABS   | 320*240*100 | SC 24 Ports  | LC 48 Ports | 1.5kg        | 2.3kg         | White |