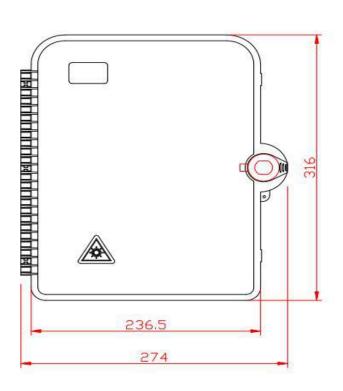

## Configuration

| Material | Size (mm)   | Max Capacity |             | Empty Weight | Loaded Weight | Color |
|----------|-------------|--------------|-------------|--------------|---------------|-------|
| PC+ABS   | 320*240*100 | SC 24 Ports  | LC 48 Ports | 1.5kg        | 2.3kg         | White |